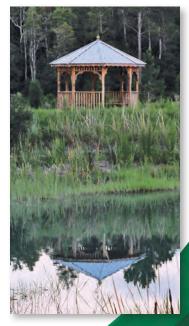

A one mile walking trail follows the shore of Lake Mary. Gazeboes strategically placed along the path allow you to enjoy the charm of the natural setting from various vantage points. Each gazebo offers up to eight seats encouraging informal conversations or private meditation.