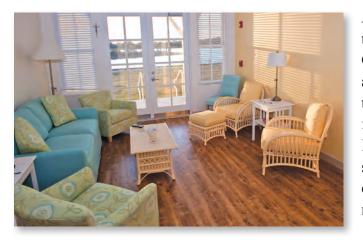

All cottages have a central gathering room for the use of those in the cottage. Each gathering room is equipped with a microwave oven, small refrigerator, coffee pot and ice maker. The gathering room also has an HDTV and DVD player with provisions for computer based presentations. The gathering rooms will comfortably seat 12-15 people in an informal setting.